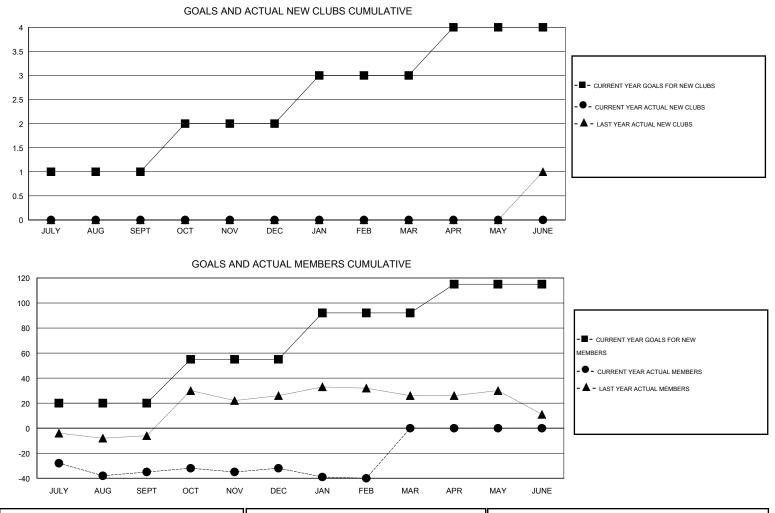

## LOCATION MASSACHUSETTS

GMT CA 1

|                       |                  | Clubs     |                  |                  |                       |                    | Members                             |                    |                  |
|-----------------------|------------------|-----------|------------------|------------------|-----------------------|--------------------|-------------------------------------|--------------------|------------------|
| RESULTS FOR 2014-2015 |                  |           |                  |                  | RESULTS FOR 2014-2015 |                    |                                     |                    |                  |
| QUARTER               | NEW CLUB<br>GOAL | NEW CLUBS | DROPPED<br>CLUBS | NET<br>GAIN/LOSS | QUARTER               | NEW MEMBER<br>GOAL | CHARTER AND<br>NEW MEMBERS<br>ADDED | DROPPED<br>MEMBERS | NET<br>GAIN/LOSS |
| JULY/AUG/SEPT         | 1                | 0         | 0                | 0                | JULY/AUG/SEPT         | 20                 | 31                                  | 66                 | -35              |
| OCT/NOV/DEC           | 1                | 0<br>0    | 0<br>0           | 0<br>0           | OCT/NOV/DEC           | 35<br>37           | 48<br>9                             | 45<br>17           | 3<br>-8          |
| APR/MAY/JUNE          | 1                | 0         | 0                | 0                | APR/MAY/JUNE          | 23                 | 0                                   | 0                  | 0                |